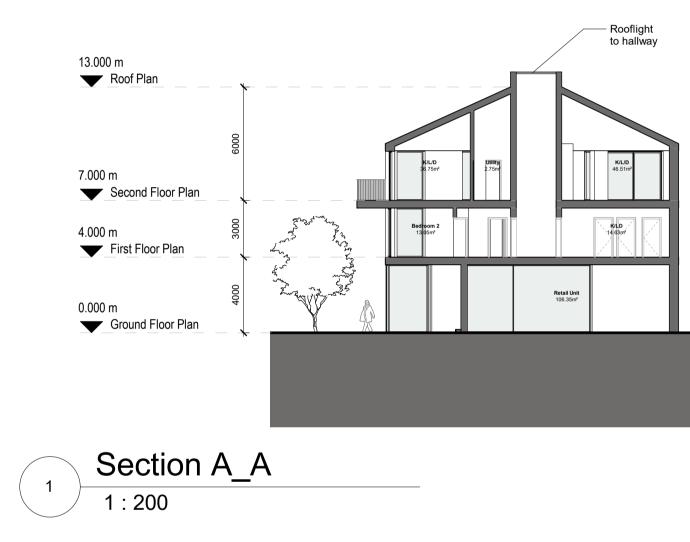

NORTH POINT: KEY PLAN:

|                                                                                                               | + +<br>+ +                             |            |                   |                                 |  |
|---------------------------------------------------------------------------------------------------------------|----------------------------------------|------------|-------------------|---------------------------------|--|
| PLUS ARCHITECTURE Chancery Lane, Dublin 8, D08 C98X, Ireland. W: www.plusarchitecture.ie T: 353 (0) 1 521 337 |                                        |            |                   |                                 |  |
| PROJECT:                                                                                                      | Balscadden                             | PR0<br>486 |                   | DATE:<br>02/02/22               |  |
| CLIENT:                                                                                                       | Balscadden GP3 Ltd.                    |            | AWING NO.:<br>_01 | REVISION NO.:                   |  |
| TITLE:                                                                                                        | Proposed Section A_A and B_B - Block A | DR/<br>ES  |                   | SCALE AT A1 (Long).:<br>1 : 200 |  |
| ISSUE TYPE:                                                                                                   | Planning                               | CHI<br>DT  | ECKED BY.:        | SCALE AT A3 (Long).:            |  |