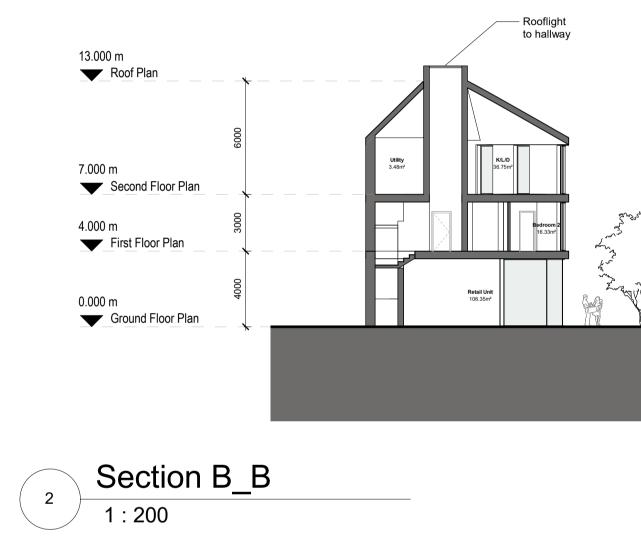

NORTH POINT: KEY PLAN:

|                                                                                                               | + +<br>+ +                             |            |                   |                                 |  |
|---------------------------------------------------------------------------------------------------------------|----------------------------------------|------------|-------------------|---------------------------------|--|
| PLUS ARCHITECTURE Chancery Lane, Dublin 8, D08 C98X, Ireland. W: www.plusarchitecture.ie T: 353 (0) 1 521 337 |                                        |            |                   |                                 |  |
| PROJECT:                                                                                                      | Balscadden                             | PR0<br>486 |                   | DATE:<br>02/02/22               |  |
| CLIENT:                                                                                                       | Balscadden GP3 Ltd.                    |            | AWING NO.:<br>_01 | REVISION NO.:                   |  |
| TITLE:                                                                                                        | Proposed Section A_A and B_B - Block A | DR/<br>ES  |                   | SCALE AT A1 (Long).:<br>1 : 200 |  |
| ISSUE TYPE:                                                                                                   | Planning                               | CHI<br>DT  | ECKED BY.:        | SCALE AT A3 (Long).:            |  |